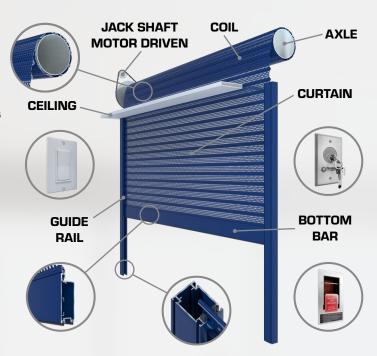

#### **OPERATION**

- Control effortlessly by paddle switch or key switch
- Commercial-grade construction, requires little maintenance
- Curtain stores in a compact coil, saving valuable space
- Engineered and tested to meet and exceed industry standards
- Operation by Jack Shaft Motor (customer supplied or included)
- Emergency egress and battery backup options are available

### **BOTTOM BAR OPTIONS**

- 75 mm (3 in) or 100 mm (4 in) Heavy Duty Bottom Bar
- 75 mm (3 in) or 150 mm (6 in) bottom bar plates available
- Bottom bar plates cover the ceiling opening when the curtain is coiled up