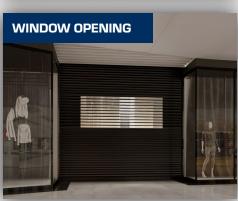

## **SHUTTER CURTAIN STYLES AND SIZING**

Pentagon EntrexGuard curtain styles are finished in industry leading coatings, and provide options for visibility. Our engineered slats provide enhanced security as well as adding to the visual appeal of your facility.

| ATTERNED CURTAIN |  |                                                                                                                                                                                                                    |                                                              |                                                                |
|------------------|--|--------------------------------------------------------------------------------------------------------------------------------------------------------------------------------------------------------------------|--------------------------------------------------------------|----------------------------------------------------------------|
|                  |  | Description                                                                                                                                                                                                        | 530                                                          | 535                                                            |
|                  |  | The patterned curtain is available using the 530 and 535 series in EntrexGuard. Clear anodized connector rods are used in between each slat. Curtain patterns we offer include clear, brick, straight, and window. | Clear<br>polycarbonate<br>/aluminum<br>with curved<br>design | Clear<br>polycarbonate<br>/aluminum<br>with straight<br>design |