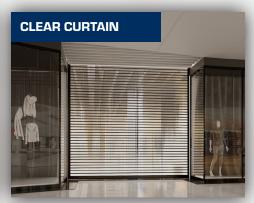

| ATTERNED CURTAIN |  |                                                                                                                                                                                                                    |                                                              |                                                                |
|------------------|--|--------------------------------------------------------------------------------------------------------------------------------------------------------------------------------------------------------------------|--------------------------------------------------------------|----------------------------------------------------------------|
|                  |  | Description                                                                                                                                                                                                        | 530                                                          | 535                                                            |
|                  |  | The patterned curtain is available using the 530 and 535 series in EntrexGuard. Clear anodized connector rods are used in between each slat. Curtain patterns we offer include clear, brick, straight, and window. | Clear<br>polycarbonate<br>/aluminum<br>with curved<br>design | Clear<br>polycarbonate<br>/aluminum<br>with straight<br>design |