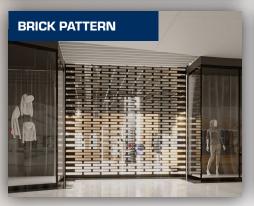

| ATTERNED CURTAIN |  |                                                                                                                                                                                                                    |                                                              |                                                                |
|------------------|--|--------------------------------------------------------------------------------------------------------------------------------------------------------------------------------------------------------------------|--------------------------------------------------------------|----------------------------------------------------------------|
|                  |  | Description                                                                                                                                                                                                        | 530                                                          | 535                                                            |
|                  |  | The patterned curtain is available using the 530 and 535 series in EntrexGuard. Clear anodized connector rods are used in between each slat. Curtain patterns we offer include clear, brick, straight, and window. | Clear<br>polycarbonate<br>/aluminum<br>with curved<br>design | Clear<br>polycarbonate<br>/aluminum<br>with straight<br>design |