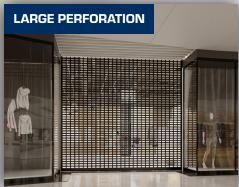

| PERFORATED CURTAIN |                                                                                                                                                                                                     |                            |                            |
|--------------------|-----------------------------------------------------------------------------------------------------------------------------------------------------------------------------------------------------|----------------------------|----------------------------|
|                    | Description                                                                                                                                                                                         | 561                        | 562                        |
|                    | The perforated curtain is available in both the 561 and the 562 series. The perforated curtain allows light transfer through the shutter curtain as well as optimal air flow. The small perforation | Single wall extruded       | Single wall extruded       |
|                    | option is designed to provide an unobstructed view through the shutter. The large perforation                                                                                                       | aluminum                   | aluminum                   |
|                    | option gives you the look of a 'link and rod' grille door, with the advantage of having minimal moving parts.                                                                                       | with small<br>perforations | with large<br>perforations |