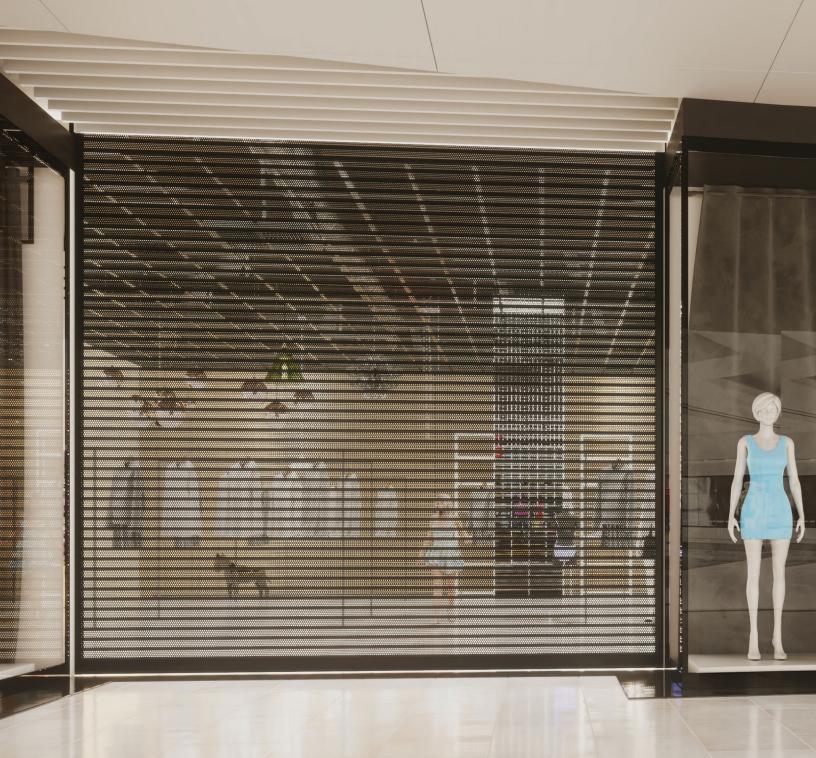

#### **MATERIALS**

- Provides excellent visibility, air flow and security
- Offers a clean, uncluttered view that helps promote your business even when closed
- Commercial grade aluminum Environmentally friendly material with positive effects during production and operation
- Adds beauty to the interior and exterior of a building or storefront, with many different design configurations

## **SHUTTER CURTAIN STYLES AND SIZING**

Pentagon EntrexGuard curtain styles are finished in industry leading coatings, and provide options for visibility. Our engineered slats provide enhanced security as well as adding to the visual appeal of your facility.