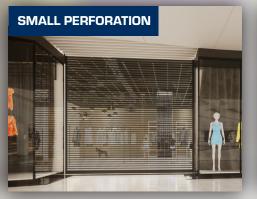

| PERFORATED CURTAIN |                                                                                                                                                                                                     |                            |                            |
|--------------------|-----------------------------------------------------------------------------------------------------------------------------------------------------------------------------------------------------|----------------------------|----------------------------|
|                    | Description                                                                                                                                                                                         | 561                        | 562                        |
|                    | The perforated curtain is available in both the 561 and the 562 series. The perforated curtain allows light transfer through the shutter curtain as well as optimal air flow. The small perforation | Single wall extruded       | Single wall extruded       |
|                    | option is designed to provide an unobstructed view through the shutter. The large perforation                                                                                                       | aluminum                   | aluminum                   |
|                    | option gives you the look of a 'link and rod' grille door, with the advantage of having minimal moving parts.                                                                                       | with small<br>perforations | with large<br>perforations |