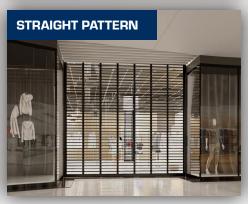

| ATTERNED CURTAIN |  |                                                                                                                                                                                                                    |                                                              |                                                                |
|------------------|--|--------------------------------------------------------------------------------------------------------------------------------------------------------------------------------------------------------------------|--------------------------------------------------------------|----------------------------------------------------------------|
|                  |  | Description                                                                                                                                                                                                        | 530                                                          | 535                                                            |
|                  |  | The patterned curtain is available using the 530 and 535 series in EntrexGuard. Clear anodized connector rods are used in between each slat. Curtain patterns we offer include clear, brick, straight, and window. | Clear<br>polycarbonate<br>/aluminum<br>with curved<br>design | Clear<br>polycarbonate<br>/aluminum<br>with straight<br>design |